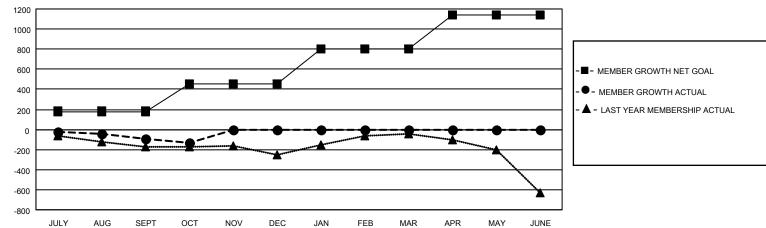

## Multiple District A

Results as of: 10/31/2020

**LOCATION: ONTARIO** 

| Clubs         |               |             |               | Members               |                        |                         |                                                    |  |
|---------------|---------------|-------------|---------------|-----------------------|------------------------|-------------------------|----------------------------------------------------|--|
|               | RESULTS FOR   | R 2020-2021 |               | RESULTS FOR 2020-2021 |                        |                         |                                                    |  |
| QUARTER       | NEW CLUB GOAL | NEW CLUBS   | DROPPED CLUBS | QUARTER MEM           | BER GROWTH NET<br>GOAL | MEMBER GROWTH<br>ACTUAL | DROPPED<br>MEMBERS ACTUAL<br>(including transfers) |  |
| JULY/AUG/SEPT | 1             | 2           | 5             | JULY/AUG/SEPT         | 180                    | 274                     | 316                                                |  |
| OCT/NOV/DEC   | 3             | 1           | 1             | OCT/NOV/DEC           | 270                    | 176                     | 194                                                |  |
| JAN/FEB/MAR   | 9             | 0           | 0             | JAN/FEB/MAR           | 355                    | 0                       | 0                                                  |  |
| APR/MAY/JUNE  | 7             | 0           | 0             | APR/MAY/JUNE          | 335                    | 0                       | 0                                                  |  |

## GOALS AND ACTUAL MEMBERS CUMULATIVE

| DROPPED CLUBS: 6            |     | 118 CLUBS OF 526 ADDED 1 OR MORE<br>NEW MEMBERS | GENDER DISTRIBUTION  MALE 8,680 (71.58%) |                |       |
|-----------------------------|-----|-------------------------------------------------|------------------------------------------|----------------|-------|
| DROPPED MEMBERS             |     |                                                 | FEMALE                                   | 3,447 (28.42%) |       |
| DECEASED                    | 75  | CLICK HERE FOR CUMULATIVE                       | TOTAL FAMILY UNIT MEMBERS                |                | 2,203 |
| CLUB CANCELLED 10 OTHER 425 |     | MEMBERSHIP DATA                                 | FAMILY MEMBERS PAYING HALF               |                | 1,129 |
|                             |     |                                                 |                                          |                |       |
| TOTAL                       | 510 |                                                 |                                          |                |       |