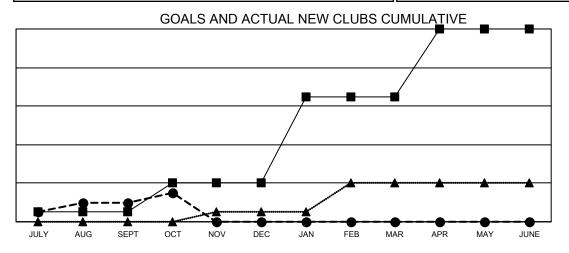

## Multiple District A

Results as of: 10/31/2020

**LOCATION: ONTARIO** 

| Clubs         |               |             |               | Members               |                        |                         |                                                    |  |
|---------------|---------------|-------------|---------------|-----------------------|------------------------|-------------------------|----------------------------------------------------|--|
|               | RESULTS FOR   | R 2020-2021 |               | RESULTS FOR 2020-2021 |                        |                         |                                                    |  |
| QUARTER       | NEW CLUB GOAL | NEW CLUBS   | DROPPED CLUBS | QUARTER MEM           | BER GROWTH NET<br>GOAL | MEMBER GROWTH<br>ACTUAL | DROPPED<br>MEMBERS ACTUAL<br>(including transfers) |  |
| JULY/AUG/SEPT | 1             | 2           | 5             | JULY/AUG/SEPT         | 180                    | 274                     | 316                                                |  |
| OCT/NOV/DEC   | 3             | 1           | 1             | OCT/NOV/DEC           | 270                    | 176                     | 194                                                |  |
| JAN/FEB/MAR   | 9             | 0           | 0             | JAN/FEB/MAR           | 355                    | 0                       | 0                                                  |  |
| APR/MAY/JUNE  | 7             | 0           | 0             | APR/MAY/JUNE          | 335                    | 0                       | 0                                                  |  |

- CURRENT YEAR GOALS FOR NEW CLUBS

- CURRENT YEAR ACTUAL NEW CLUBS

▲ - LAST YEAR ACTUAL NEW CLUBS